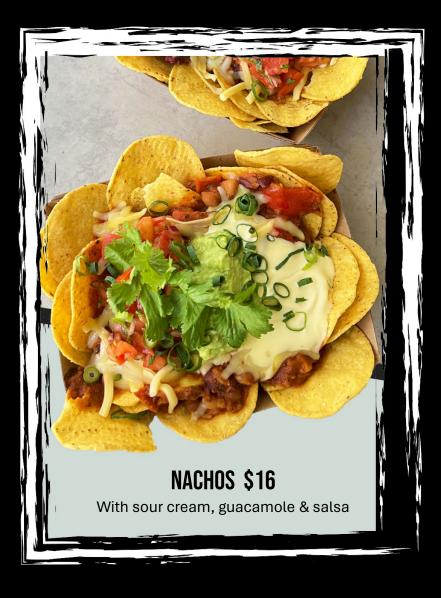

hashbrown, tasty cheese, semi-dried tomato, baby spinach, house-made relish

| <b>REUBEN SANDWICH</b><br>Corned beef, Swiss cheese, sauer<br>Russian dressing, pickle spear on |                   | P      |
|-------------------------------------------------------------------------------------------------|-------------------|--------|
| CHICKEN CAESAR WRAP<br>Herbed grilled chicken, cos lettuc<br>parmesan, house-made dressing      | <b>\$14</b><br>e, |        |
| MEDITERRANEAN WRAP (V)<br>Falafel, roast veg, hummus,<br>tomato, mesclun                        | \$12.5            | K      |
| SALADS<br>House-made, see fridge                                                                | FROM \$12.5       | N<br>O |
| <b>QUICHES / FRITTATA</b><br>House-made with a garden salad                                     | \$13.8            | B<br>C |
| SAUSAGE ROLLS<br>House-made                                                                     | \$8.5             |        |
| THICK CUT FRUIT TOAST                                                                           | \$3.5             |        |